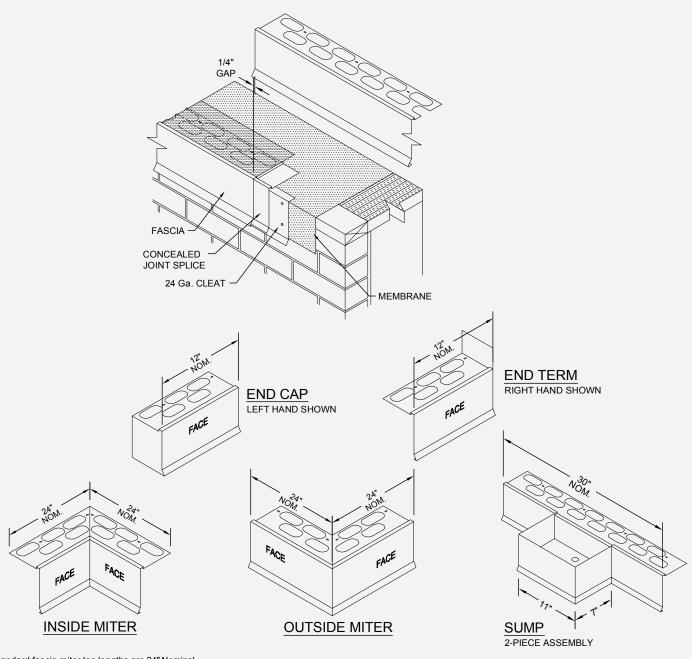

## **●**OMG<sub>®</sub> MBED-B Fascia for Built-Up and Modified Roofs

Standard fascia miter leg lengths are 24" Nominal Standard fascia miter angle is 90° For special miter requirements, attach sketches or consult manufacturer for assistance.