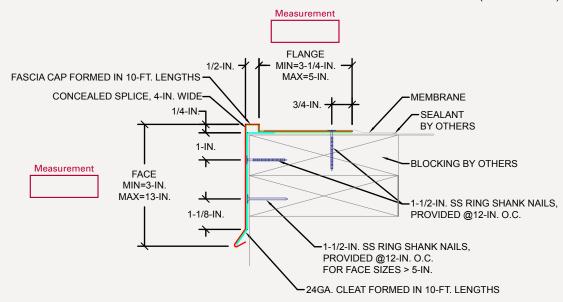

## MBED-B Fascia for Built-Up and Modified Roofs.

## ORDER SPECIFICATION FORM

ANSI/SPRI/FM4435/ES-1 TEST PRESSURES UP TO 314 PSF (HORIZONTAL)

FOR MASONRY APPLICATIONS, PLEASE CONTACT US.

CONTACT US FOR APPROPRIATE RECOMMENDATIONS NEEDED TO MEET/EXCEED ANSI/SPRI/FM4435/ES-1 DESIGN CRITERIA

| APPROVALS                                                                                                                                                                                                                                                                                 |                                         | COVER MATERIAL                            | THICKNESS                                                                                  | COVER FINISH                                                          |  |
|-------------------------------------------------------------------------------------------------------------------------------------------------------------------------------------------------------------------------------------------------------------------------------------------|-----------------------------------------|-------------------------------------------|--------------------------------------------------------------------------------------------|-----------------------------------------------------------------------|--|
|                                                                                                                                                                                                                                                                                           | da Product  MIAMI-DADE COUNTY  APPROVED | Aluminum Galvanized Steel Stainless Steel | 24Ga.<br>22Ga.<br>.040 in.<br>.050 in.                                                     | Mill Prefinished Kynar Premium Prefinished Kynar                      |  |
| Straight Length Total Miters (Inside:/ Outside:) Total End Caps (Left:/ Right:) Total End Terms (Left:/ Right:) Radius Notched Radius to Straight Miter Notched Radius End Cap Vault Welded Vault to Straight Miter Welded Vault End Cap Z-Miter Ridge Miter Valley Miter Sumps Spillouts |                                         | ACCESSORY TYPE Welded Folded              | .063 in.                                                                                   | Post Finished Kynar<br>Prefinished Anodized<br>Post Finished Anodized |  |
|                                                                                                                                                                                                                                                                                           |                                         | Approved for Fabrication                  | Approved for Fabrication Approved with Changes Not Approved  Authorized Customer Signature |                                                                       |  |
|                                                                                                                                                                                                                                                                                           |                                         | Title  Job Name:  Project Location:       | Job Name:                                                                                  |                                                                       |  |
| FACE HEIGHT COLOR                                                                                                                                                                                                                                                                         |                                         | Customer:  Representative:                |                                                                                            |                                                                       |  |